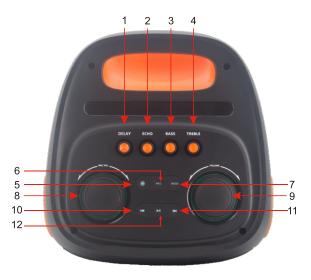

# PANEL FUNCTION AND OPERATION

**1-DELAY**: Song delay function debugging

2-ECHO:Song echo function

**3-BASS**:Bass function debugging

4-TREBLE: Bass function debugging

**5-LAMP EFFECT**: Product display light effect

6-REC: Product recording function

**7-MODE**:Toggle play function

**8-MIC VOL**:Microphone volume adjustment

**9-VOLUME**:Product volume adjustment

10-1◀◀:Play the previous song

**11-**►II :Product play/pause adjustment

**12-** ▶►I:Play the next song