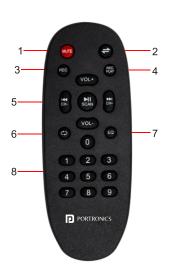

# **REMOTE CONTROL**

- **1-MUTE:**One key sound mute function button
- 2- MODE: Switch MODE
- 3-REC: One touch recording function button
- **4-REC PLAY:** Record the recording playback function
- **5-FUNCTIONAL AREA:** 1.VOL+/-:1.USB/SD/M P3 player module VOL controls 2.CH+/CH-:Radio up and down channel selection
- 3. ►IIstart and pause playback
- 6-C>REPEAT: Loop function key
- **7-EQ:** Allows you to select between different equalizations
- 8-SELECT KEYS: select the song by number