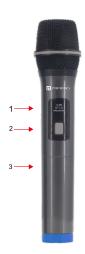

# HANDHELD / HEADSET MICROPHONE

- **1-Display:**It shows the channel,frequency, signal, etc.
- **2-Power switch:** Single press to switch on/off the microphone
- **3-Battery cover:** Unscrew this cover to access the battery holder. Use two batteries type LR6-AA preferably alkaline. When inserting the batteries, make sure that the polarity is correct