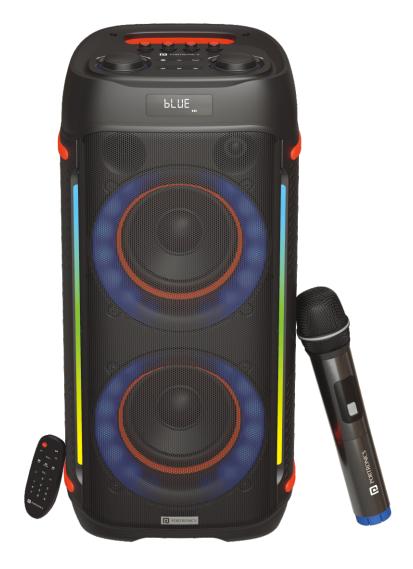

# **IRON BEATS IV**With Wireless Karaoke Mic

Please carefully read the operating instruction before using our product

User Manual

# PACKAGE CONTAINS

- 1. Speaker 1N
- 2. Power Adapter 1N
- 3. Wireless Mic 1N
- 4. Remote 1N
- 5. Documentation 1 N