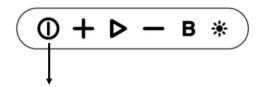

#### **Quick Guide**

- 1. Long press  $\bigoplus$  for 2 seconds then the indicator light will turn blue and flash.
- 2. Bluetooth pair First open the bluetooth device of yours search for the name-Microblast, click pair then you can hear the prompt after paired, then you can play music.

#### **Functions of button**

- Power on/off: Long press 2 seconds for power on/off
   switch mode: When it work, short press can change bt /USB/TF
  card/audio mode
- **Volume+:** Short press to increase the volume
  Long press for 2 seconds to switch the next song
- Short press for playing/pause music
  Incoming call: short press for answering /hanging up
- Volume -: Short press to decrease the volume
  Song switch: Long press for 2 seconds to switch the previous song
- **B** EQ MODE: Short press to change different EQ
- Lighting: short press to turn on/off light and change different light show.