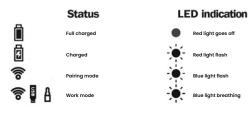

### Description of indicator light

## Description of indicator light

 Speaker
 ⇒
 75MM full frequency\*1PC +52MM high frequency

 Input
 ⇒
 DC 5V, 2A

 Bluetooth
 ⇒
 5.3V

 Support
 ⇒
 A2DP&AVRCP

 Frequency protocol
 ⇒
 2402-2480 Mbz

 Rated power
 ⇒
 30W+15W\*2