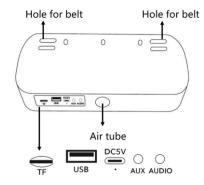

### Description for slot

- TF Mode: Plug in TF card then automatically turn to TF mode.

  Or short press the power button to change the mode.
- USB Mode: Plug in USB disk then will automatically turn to USB mode. Or short press power button to change the mode.
- → DC 5V: Charging port.
- AUX Mode: Plug in aux in cable turn to music mode. Or short press the power button to change the mode
- $\;\;\Longrightarrow\;\;$  AUDIO: Output port, use aux in cable connect to other device .