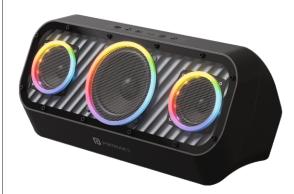

# **Microblast**

60W | HD SOUND Wireless Party Speaker

**User Manual** 

## Description of indicator light

 Speaker
 ⇒
 75MM full frequency\*1PC +52MM high frequency

 Input
 ⇒
 DC 5V, 2A

 Bluetooth
 ⇒
 5.3V

 Support
 ⇒
 A2DP&AVRCP

 Frequency protocol
 ⇒
 2402-2480 Mbz

 Rated power
 ⇒
 30W+15W\*2