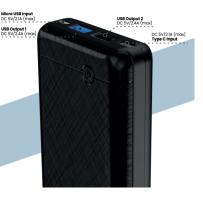

#### **TECHNICAL SPECIFCATIONS :**

 Model
 : Power Brick II 20K

 Product Code
 : POR 1217(Black), POR 1218(White),

 Capacity
 : 20000mAh 3.7V (37Wh)

 Input (Type C)
 : DC 5V/2.1A (Max)

 Input (Micro)
 : DC 5V/2.1A (Max)

 Total Output (1&2)
 : DC 5V/2.4A (Max)

Dual Input & Output

This includes the most intrinsic feature of the power bank, that is having dual