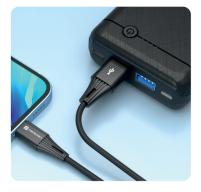

 Total Output (1&2)
 : DC 5V/2.4A (Max)

Dual Input & Output

This includes the most intrinsic feature of the power bank, that is having dual

## input and output ports.