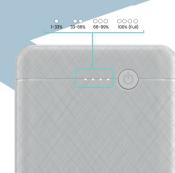

### **LED Indicator**

The Power Brick II has LED Indicator to showcase the different percentages of charging throughout its charging.