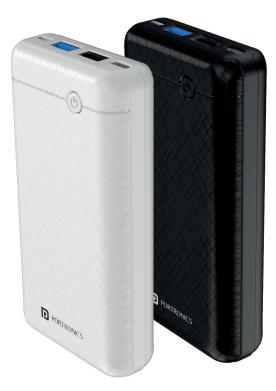

# **POWER BRICK II 20K**

## 20000mAh Power Bank

Dual Input

Portable & Easy to Carry

(••••) LED Indicator ری) Wake Up Button

- Dual Input and Output Ports : Power Brick II has an efficient working system that allows for optimal performance! This includes the most intrinsic feature of the power bank, that is having dual input and output ports that can charge a Type C device and a Micro enabled device at once with output of 5V/2.4A total power distribution.
- Supports Android & iOS Charging : Power Brick II is compatible with both Android and iOS devices and it ensures that they are charged optimally. Usually with general power banks the issue of sustainable charging becomes a sore point. To avoid the same scenario, Power Brick II would absolutely serve the purpose.
- Scratch Resistant : The Power Brick II has been crafted with the latest coating technology which works in preserving the body against weathering. Even after it is roughly handled, the body of the power bank remains scratch free.
- LED Indicator: The Power Brick II has LED Indicator to showcase the different percentages of charging throughout its charging. This way you can make efficient use of the power bank as you'll know when your device is powered up. The sustain ability of the power bank is hard to miss.
- Wake Up Button: Smart features are definitely an add on and this precise feature is not different. You can now know when you need to plug in your discharged device and how smartly it wakes up, quite an exception!